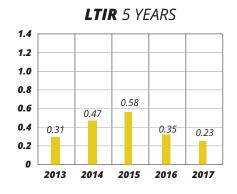

ulture through smarter communication, extensive training, and continuous improvement. We have a comprehensive HSE Management System that provides the framework for operations to achieve top performance. We invest in tools that help us analyze data collected from the field and generate easy-to-understand reports that are used to make smart and proactive decisions. At Select Energy Services, we are fully committed to providing a safe working environment for our people and our customers, protecting the environment, and giving back to the communities where we live, work, and operate.



## **KEY SAFETY INITIATIVES**

- + 12 Lifesavers
- + Smith Driver Training
- + Check6
- + Behavior Based Safety



## KEY PERFORMANCE INDICATORS

- + 2017 TRIR 0.77
- + 2017 LTIR 0.23

## **SELECT IS SAFETY**